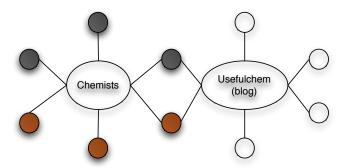

# The Synaptic Leap

http://www.thesynapticleap.org

Mission - "To provide a network of online research communities that connect and enable open source biomedical research."

generate ideas more quickly

reduce redundant work

Thus ultimately will allow cures to be developed more quickly and effectively.