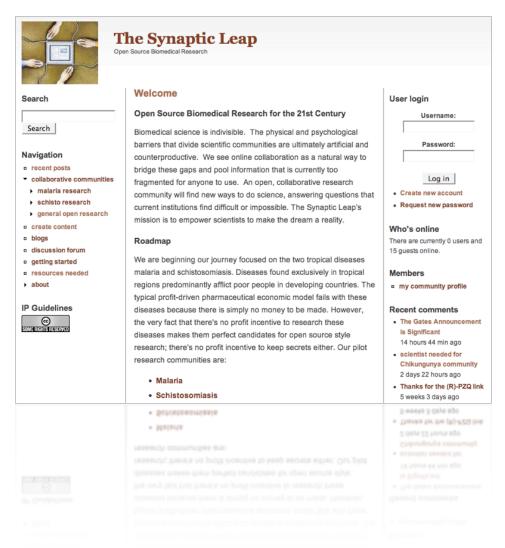

# The Synaptic Leap

http://www.thesynapticleap.org

Mission - "To provide a network of online research communities that connect and enable open source biomedical research."

generate ideas more quickly

reduce redundant work

Thus ultimately will allow cures to be developed more quickly and effectively.